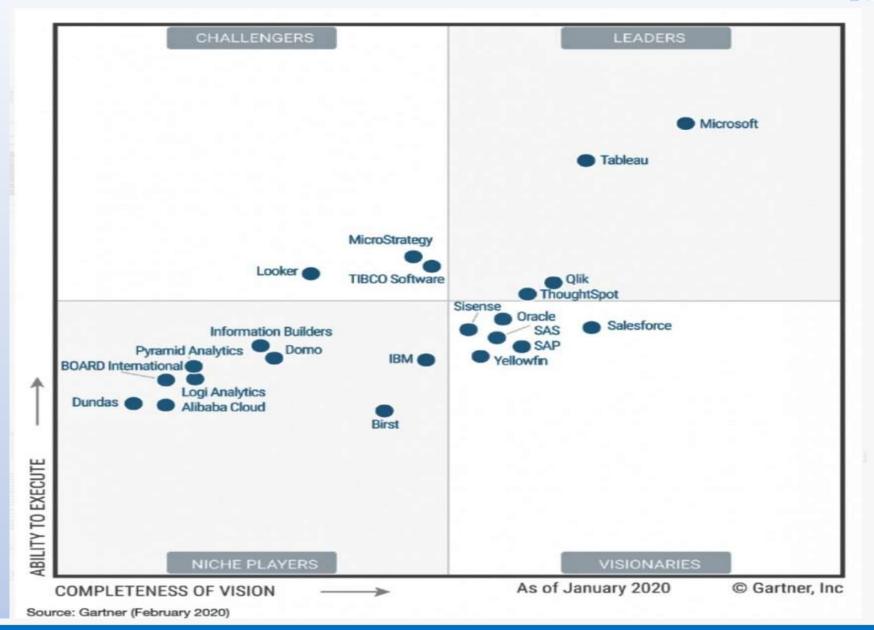

#### 5. Recognised by Gartner Company:

Gartner is a company which compares all BI products in the market. In 2020, Microsoft Power BI was recognised as the Leader on the Gartner 2020 Magic Quadrant for Analytics and Business Intelligence Platforms. For the third consecutive years Power BI has ranked number one in the quadrant - establishing it as the top platform for its completeness of vision and ability to execute.