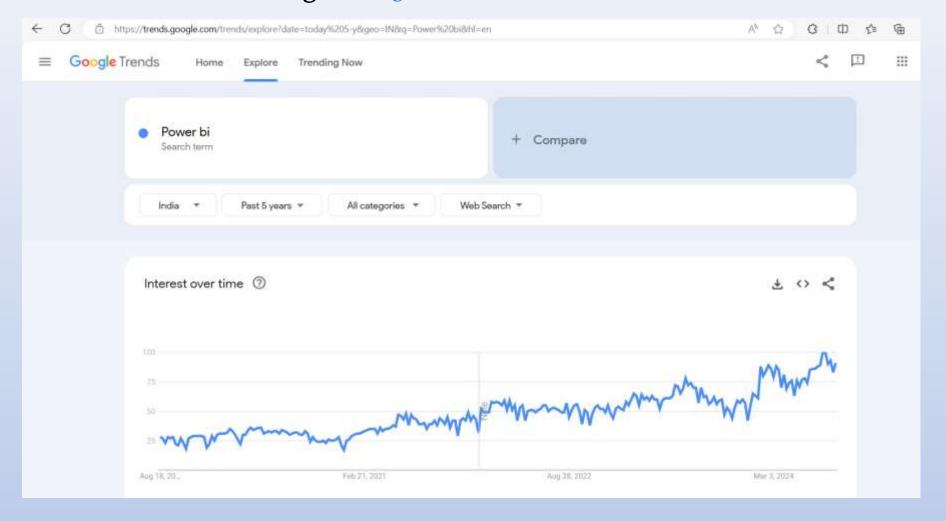

# Welcome to Power BI Training



### What is Power BI

Power BI is a Business Intelligence tool which will help you to analyze your data, clean your data and convert it to visual format i.e. building reports and dashboards.

In other words, Power BI is a collection of components:

- 1. Power Query used for ETL purpose.
- 2. Power Pivot used for data modelling.
- 3. Power View used for building reports and dashboards.
- 4. Power BI Service to share our reports online.



## Why Power BI?



#### 1. Search volume in Google: Google Trends





#### 2. Maximum features:

Compared to other BI tools, we can write 1200 different functions in Power BI – M functions and DAX functions. Also we can create around 280 different charts in Power BI.

#### 3. Cost of Power BI:

Compared to other BI tools, Power BI is the cheapest tool in Gartner magic quarter, hardly 10\$ per user per month. And if we purchase it in bulk for many users, the license cost will come down.

#### 4. Data Connectivity:

We can pull/import data from 100 different sources such as Excel, SQL, Oracle, Big Data, Hadoop. Also we can pull data from structured, semi-structured and unstructured data sources into Power BI. Hence great capability in terms of data connectivity.

#### 5. Recognised by Gartner Company:

Gartner is a company which compares all BI products in