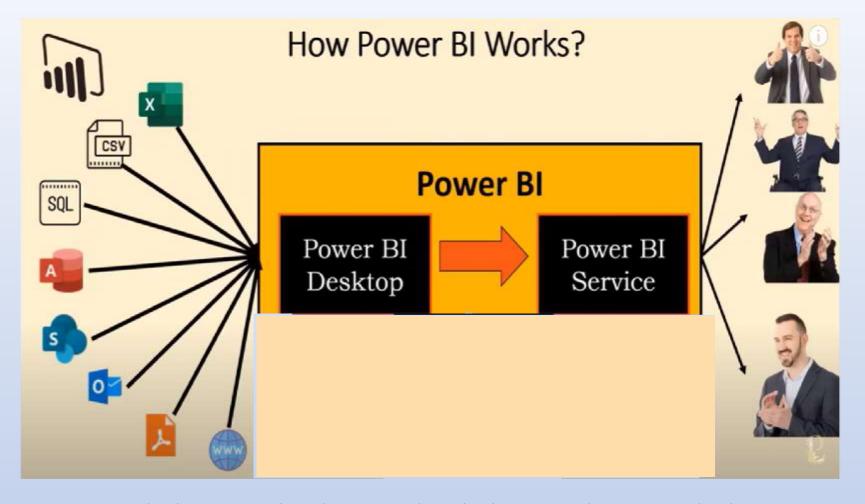

### **How Power BI works?**

Power BI desktop is a developer tool, a desktop application, which we can download and install onto our laptop/desktop.

Power BI service is an online version, a cloud version which is used for